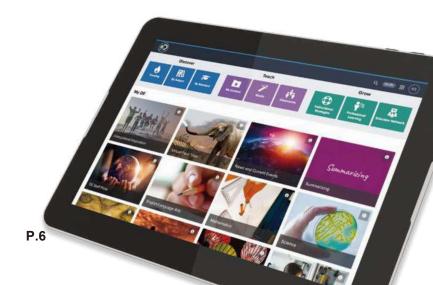

# Discover powerful learning resources

It's easy to find, save and return to the content you need for your daily lessons. Espresso's learning resources are carefully curated into channels focused around curriculum objectives and topics. Save relevant resources in your QuickList or organise into folders in My content.

### Channels

Teachers and students can save their favorite Discovery Education Espresso channels to keep them handy.

### **High-quality contents resources**

- Channels
- Videos & Video Segments
- Interactives
- Images
- Audio Resources
- Worksheets
- Text Resources