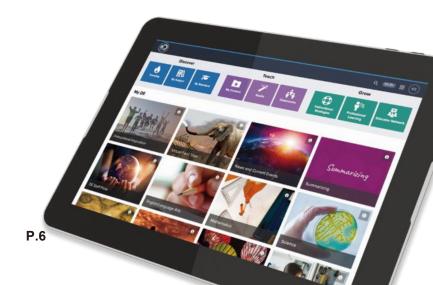

#### Channels

Teachers and students can save their favorite Discovery Education Espresso channels to keep them handy.

#### **English**

#### Science

## Your Daily Learning Platform

Giving educators innovative ways to design and deliver engaging learning experiences every day

- Timely, relevant content + useful teaching tools all in one place.
- Time-saving resources for teaching, creating, and growing professionally.
- One secure platform that seamlessly plays well with your other edtech tools