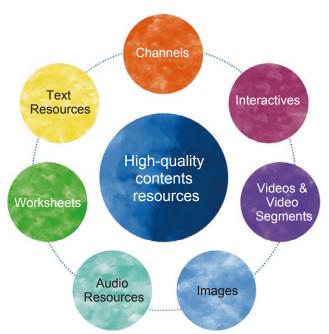

### **High-quality contents resources**

- Channels
- Videos & Video Segments
- Interactives
- Images
- Audio Resources
- Worksheets
- Text Resources