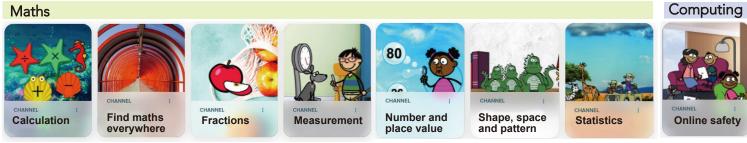

#### Channels

Teachers and students can save their favorite Discovery Education Espresso channels to keep them handy.