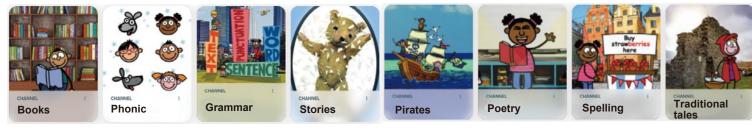

#### Channels

Teachers and students can save their favorite Discovery Education Espresso channels to keep them handy.

#### **English**